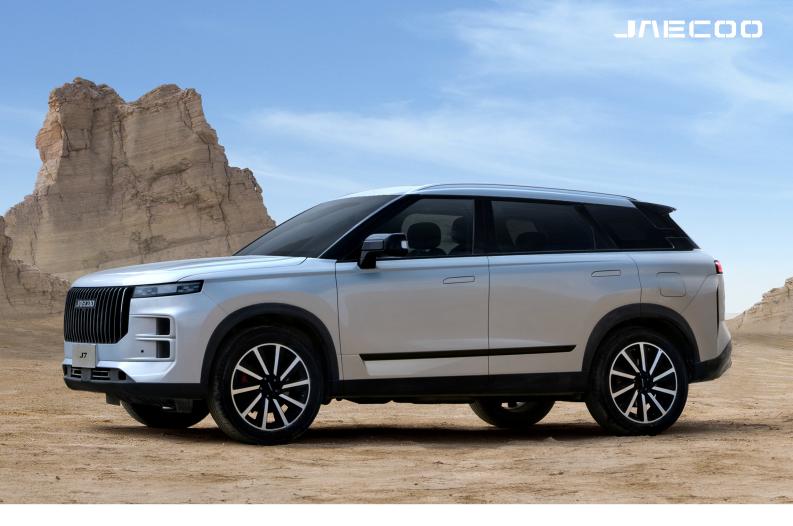

## JAECOO J7 (CKD)

## 2-Wheel Drive (2WD)

1.6 cc | 194hp | 145kW | 290Nm

| Peninsular Malaysia             | Private    | Company    |
|---------------------------------|------------|------------|
| Selling Price                   | 138,250.00 | 138,250.00 |
| Registration Fee                | 300.00     | 500.00     |
| 1 Year Road Tax                 | 120.00     | 120.00     |
| Ownership Claim Fee             | 50.00      | 50.00      |
| Number Plate Fee                | 80.00      | 80.00      |
| On The Road Price w/o Insurance | 138,800.00 | 139,000.00 |
| Recommended Sum Insured         | 138,100.00 | 138,300.00 |